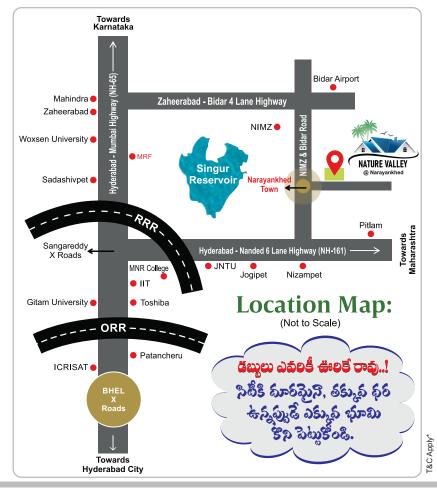

## LOCATION SURROUNDING HIGHLIGHTS:

- Just 90km from ORR Exit No.3 / Muthangi Junction.
- 2.5km from Narayankhed Town.
- Quite Adj. to Narayankhed Municipality Limits
- 3km from Nizampet-Bidar (NH 161B) 4 Lane Highway
- Complete 6-Lane & 2-Lane Dambar Road until Venture.
- ■ 13km from NIMZ Project (The National Investments and Manufacturing Zone).
- ◆ A Perfect Valley Model Project in the Sanga Reddy Dist.
- Just 8km to Sangameswara-Basaveswara Lift Irrigation Project.
- Nearby Developments: JNTU, Woxen University, Mahindra & Mahindra, Hyderabad-Mumbai Bullet Train Route, MRF, IIT Hyderabad, Titan (US) and many more Companies.
  - Luxury Club House with World Class Amenities
  - Become a Proud Land Owner Today
  - Because, it's High Land Appreciation Area
  - Being with us Your Land Investment is Safe
  - Registration of Plants through Association